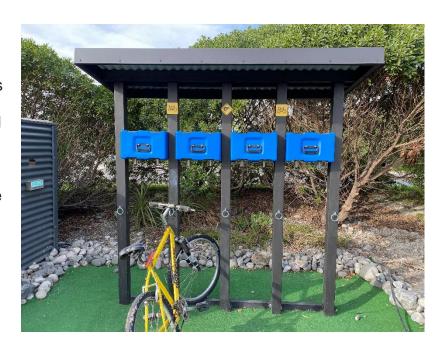

## KiwiCash e-Bike Dock

The KiwiCash e-bike dock offers a complete overnight solution for e bike users while on a trail. These docks have been designed to provide shelter, security and charging all housed in one simple to use unit.

The dock can be installed almost anywhere with a power connection and on any surface. The docks arrive fully constructed with local contractors installing on site. Optional extras include bike wash connection, security cameras, remote internet connection and lights.

The standard model showing houses four bikes at one time but can be extended to suit the operator's needs. All our products are produced using quality New Zealand products manufactured in Blenheim.

We are 100% Kiwi made, owned and operated. All our technology is designed and produced within New Zealand, the web service are hosted in Wellington and our Blenheim based team is available 24/7 guaranteeing great ongoing service and support.