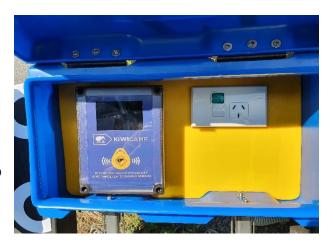

The chargers operate by the KiwiCash system meaning all transaction data is displayed to the operator in real time.

The user can simply tap to operate and even book in advance to ensure a space for their visit.